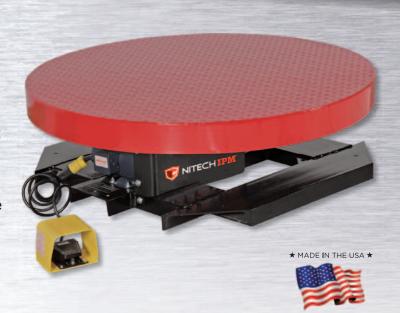

## **OVERVIEW**

The very rugged **201 Series** is a great choice for those that wrap loads on an infrequent basis. Just load the 48" round turntable, attach the film, press the footswitch and wrap the pallet as it turns. Our 77201 is forklift portable, simple to operate and will save time and material.

## **SPECIFICATIONS**

| Maximum Load Size:   | 56" x 56"                                                                                                  |
|----------------------|------------------------------------------------------------------------------------------------------------|
| Production Capacity: | 20 Loads Per Hour                                                                                          |
| Machine Dimensions:  | 48"L x 48"W x 14 5/8"                                                                                      |
| Weight Capacity:     | 4,000 lbs.                                                                                                 |
| Electrical Data:     | 120 VAC 60 Hrtz 20 Amps Conventional Style 3 Prong Power Cord UL Approved Components                       |
| Turntable Size:      | 48" Round Steel Diamond Deck or 48" Octagon Steel Diamond with 5" Safety Skirt                             |
| Turntable Height:    | 14 5/8"                                                                                                    |
| Turntable Drive:     | 3/4 Hp AC Motor (Totally Enclosed Fan Cooled) Fixed Turntable Speed: 12 RPM (Optional Speeds Available)    |
| Controls:            | Shielded Foot Switch Start / Stop                                                                          |
| Frame Construction:  | Custom Formed 3/8" Steel Channel<br>All Welded Steel Construction<br>Forklift Portable from Front and Rear |
| Warranty:            | 3 Year Limited Warranty (100% of All Components)                                                           |
| Shipping Weight:     | 540 lbs.                                                                                                   |
|                      |                                                                                                            |